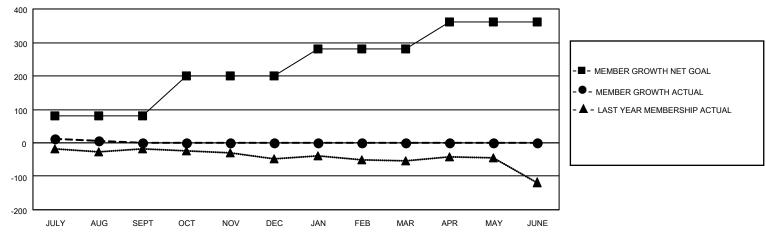

## GOALS AND ACTUAL MEMBERS CUMULATIVE

| DROPPED CLUBS: 0 |    | 14 CLUBS OF 46 ADDED 1 OR<br>MORE NEW MEMBERS | GENDER DISTRIBUTION                 |              |  |
|------------------|----|-----------------------------------------------|-------------------------------------|--------------|--|
|                  |    | MORE NEW MEMBERS                              | MALE                                | 585 (51.00%) |  |
|                  |    |                                               | FEMALE                              | 562 (49.00%) |  |
| DROPPED MEMBERS  |    |                                               | NON BINARY                          | 0 (0.00%)    |  |
|                  |    |                                               | PREFER NOT TO ANSWER                | 0 (0.00%)    |  |
| DECEASED         | 2  |                                               |                                     |              |  |
| CLUB CANCELLED   | 0  | CLICK HERE FOR CUMULATIVE                     | TOTAL FAMILY UNIT MEMBERS 326       |              |  |
| OTHER            | 24 | MEMBERSHIP DATA                               |                                     |              |  |
| TOTAL            | 26 |                                               | FAMILY MEMBERS PAYING HALF DUES 166 |              |  |
|                  |    |                                               |                                     |              |  |